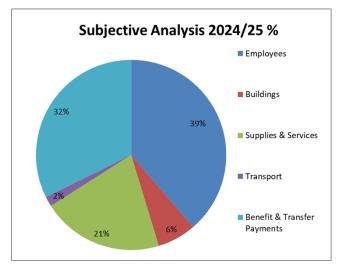

£000         £000         £000         £000         £000         £000         £000         £000         £000         £000         £000         £000         £000         £000         £000         £000         £000         £000         £000         £000         £000         £000         £000         £000         £000         £000         £000         £000         £000         £000         £000         £000         £000         £000         £000         £000         £000         £000         £000         £000         £000         £000         £000         £000         £000         £000         £000         £000         £000         £000         £000         £000         £000         £000         £000         £000         £000         £000         £000         £000         < |













#### 1.4 Revenue Reserves

1.4.1 The impact on the **General Fund Reserve** of the grant settlement from Government, the Council's policy to increase Council Tax and the savings, income and growth built into the budget 2024/25 and MTFS is shown in **Table 6** below.

| GENERAL RESERVES MOVEMENT |                   |          |         |         |             |              |         |  |
|---------------------------|-------------------|----------|---------|---------|-------------|--------------|---------|--|
| Table 6                   | Reserves and MTFS |          |         |         |             |              |         |  |
|                           | 202               | 3/24     | 2024/25 | Med     | dium Term F | inancial Str | ategy   |  |
|                           | Budget