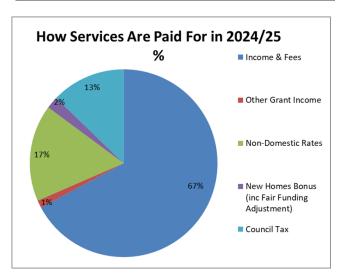

£000         £000         £000         £000         £000         £000         £000         £000         £000         £000         £000         £000         £000         £000         £000         £000         £000         £000         £000         £000         £000         £000         £000         £000         £000         £000         £000         £000         £000         £000         £000         £000         £000         £000         £000         £000         £000         £000         £000         £000         £000         £000         £000         £000         £000         £000         £000         £000         £000         £000         £000         £000         £000         £000         £000         £000         £000         £000         £000         £000         < |













#### 1.4 Revenue Reserves

1.4.1 The impact on the **General Fund Reserve** of the grant settlement from Government, the Council's policy to increase Council Tax and the savings, income and growth built into the budget 2024/25 and MTFS is shown in **Table 6** below.

| GENERAL RESERVES MOVEMENT |                   |          |         |         |             |              |         |  |
|---------------------------|-------------------|----------|---------|---------|-------------|--------------|---------|--|
| Table 6                   | Reserves and MTFS |          |         |         |             |              |         |  |
|                           | 202               | 3/24     | 2024/25 | Med     | dium Term F | inancial Str | ategy   |  |
|                           | Budget