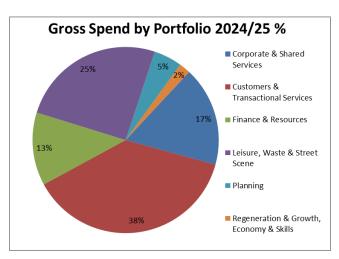

| Table 1b                           | Portfolio Savin | gs and Growt | h Proposals |
|------------------------------------|-----------------|--------------|-------------|
| Portfolio                          | Budget          | Budget       | Total       |
|                                    | Savings         | Growth       |             |
|                                    | £000            | £000         | £000        |
| Community & Health                 | (173)           | 68           | (105)       |
| Corporate & Shared Services        | (444)           | 807          | 363         |
| Customers & Transactional Services | (80)            | 426          | 346         |
| Finance & Resources                | 781             | 256          | 1,037       |
| Leisure, Waste & Street Scene      | (1,269)         | 2,881        | 1,612       |
| Place                              | 6               | 3            | 9           |
| Planning                           | (219)           | 257          | 38          |
| Regeneration & Growth, Economy &   | 91              | 139          | 230         |
| Skills                             |                 |              |             |
| Total                              | (1,307)         | 4,837        | 3,530       |