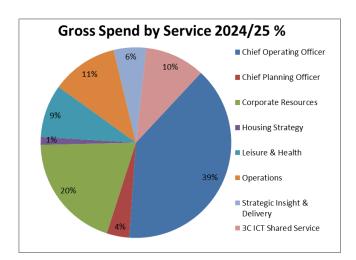

| Table 1a                     | Service Savings and Growth Proposals |        |       |  |  |  |
|------------------------------|--------------------------------------|--------|-------|--|--|--|
| Service                      | Budget                               | Budget | Total |  |  |  |
|                              | Savings                              | Growth |       |  |  |  |
|                              | £000                                 | £000   | £000  |  |  |  |
| Chief Operating Officer      | (261)                                | 488    | 227   |  |  |  |
| Chief Planning Officer       | (221)                                | 196    | (25)  |  |  |  |
| Corporate Leadership         | 6                                    | 3      | 9     |  |  |  |
| Corporate Resources          | 725                                  | 771    | 1,496 |  |  |  |
| Economic Development         | 99                                   | 86     | 185   |  |  |  |
| Housing                      | 2                                    | 9      | 11    |  |  |  |
| Leisure & Health             | (276)                                | 161    | (115) |  |  |  |
| Operations                   | (770)                                | 1,607  | 837   |  |  |  |
| Strategic Insight & Delivery | (233)                                | 981    | 748   |  |  |  |
| 3C ICT Shared Service        | (378)                                | 535    | 157   |  |  |  |
| Total                        | (1,307)                              | 4,837  | 3,530 |  |  |  |