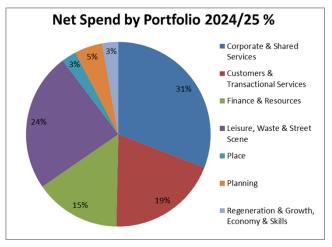

| Table 4b                                | Co     | uncil Serv | ices Net Ex | xpenditure | Budget (20                     | 24/25) and N | ITFS    |
|-----------------------------------------|--------|------------|-------------|------------|--------------------------------|--------------|---------|
|                                         | 202    | 3/24       | 2024/25     | Med        | Medium Term Financial Strategy |              |         |
| By Portfolio                            | Budget | Forecast   | Budget      | 2025/26    | 2026/27                        | 2027/28      | 2028/29 |
|                                         | £000   | £000       | £000        | £000       | £000                           | £000         | £000    |
| Community & Health                      | 278    | 237        | 311         | 355        | 358                            | 361          | 364     |
| Corporate & Shared Services             | 7,234  | 6,875      | 7,937       | 7,946      | 8,055                          | 8,165        | 8,235   |
| Customers & Transactional Services      | 4,473  | 4,403      | 4,998       | 5,494      | 5,584                          | 5,724        | 5,836   |
| Finance & Resources                     | 3,673  | 1,708      | 3,865       | 4,579      | 2,598                          | 2,597        | 2,771   |
| Leisure, Waste & Street Scene           | 5,270  | 6,170      | 6,249       | 5,435      | 5,089                          | 5,133        | 5,251   |
| Place                                   | 1,289  | 1,244      | 661         | 625        | 589                            | 553          | 567     |
| Planning                                | 1,407  | 1,321      | 1,254       | 1,261      | 1,213                          | 1,267        | 1,320   |
| Regeneration & Growth, Economy & Skills | 489    | 552        | 729         | 639        | 620                            | 629          | 641     |
|                                         |        |            |             |            |                                |              |         |
| Net Expenditure                         | 24,113 | 22,510     | 26,004      | 26,334     | 24,106                         | 24,429       | 24,985  |