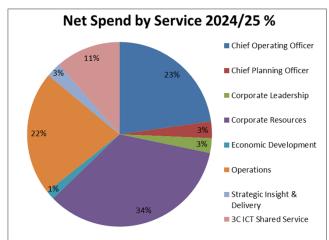

| Table 4a                     | Co     | uncil Serv | ices Net Ex | cpenditure                     | Budget (20 | 24/25) and M | ITFS    |
|------------------------------|--------|------------|-------------|--------------------------------|------------|--------------|---------|
|                              | 202    | 2023/24    |             | Medium Term Financial Strategy |            |              | ategy   |
| By Head of Service           | Budget | Forecast   | Budget      | 2025/26                        | 2026/27    | 2027/28      | 2028/29 |
|                              | £000   | £000       | £000        | £000                           | £000       | £000         | £000    |
| Chief Operating Officer      | 5,261  | 4,998      | 5,801       | 6,343                          | 6,438      | 6,593        | 6,703   |
| Chief Planning Officer       | 967    | 867        | 745         | 730                            | 682        | 733          | 785     |
| Corporate Leadership         | 1,289  | 1,244      | 661         | 625                            | 589        | 553          | 567     |
| Corporate Resources          | 8,100  | 5,890      | 8,797       | 9,472                          | 7,474      | 7,542        | 7,753   |
| Economic Development         | 205    | 210        | 395         | 299                            | 279        | 284          | 290     |
| Housing                      | 196    | 198        | 210         | 216                            | 217        | 221          | 225     |
| Leisure & Health             | 265    | 361        | 296         | 132                            | 130        | 126          | 104     |
| Operations                   | 5,109  | 5,796      | 5,534       | 5,074                          | 4,823      | 4,936        | 5,051   |
| Strategic Insight & Delivery | 99     | 337        | 662         | 556                            | 556        | 500          | 534     |
| 3C ICT Shared Service        | 2,622  | 2,609      | 2,903       | 2,887                          | 2,918      | 2,941        | 2,973   |
|                              |        |            |             |                                |            |              |         |
| Net Expenditure              | 24,113 | 22,510     | 26,004      | 26,334                         | 24,106     | 24,429       | 24,985  |